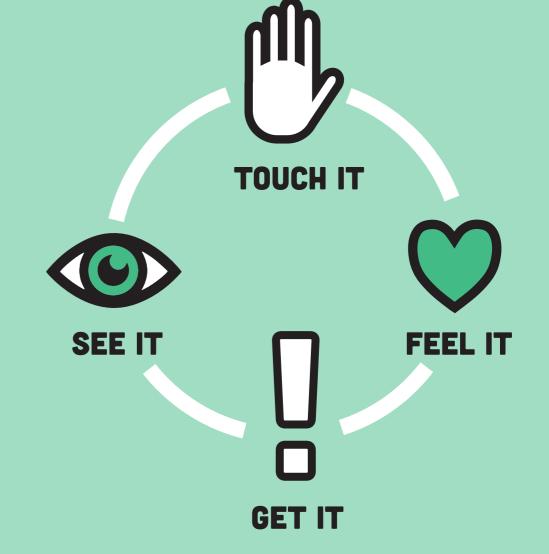

#### IT MAKES MATH DYNAMIC, INTERACTIVE AND FUN

GEOGEBRA MAKES A LINK BETWEEN GEOMETRY AND ALGEBRA IN AN ENTIRELY NEW, VISUAL WAY – STUDENTS CAN FINALLY SEE, TOUCH, AND EXPERIENCE MATH

**TEACHERS LOVE IT BECAUSE...** 